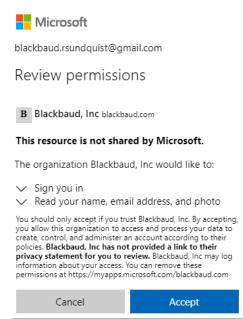

## Skills Lab: Power BI + Blackbaud CRM

Follow these steps to use your organization's Microsoft sign on to access the shared workspace on Blackbaud's Power BI tenant.

- 1. Browse to this URL: https://app.powerbi.com/home?ctid=31fa3fc8-0d67-4b00-8f5a-3a9a69c281b8
- 2. Sign in with your organization's account (i.e. the email address you used at conference registration)
- 3. Accept Blackbaud's request for permission to sign you in.