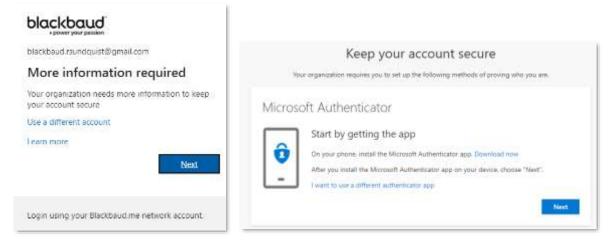

4. Set up multi-factor authentication with Blackbaud by clicking "next" and then selecting an authenticator app. Microsoft Authenticator is the default, other options are available.

5. Follow the steps to set-up authentication with your chosen app.